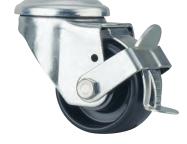

Bolt hole style swivel caster shown with Step-Down Brake disengaged.

| SUSSEX 6       | <b>Bolt Hole</b> |               |             |               |         |            |                 |                 |
|----------------|------------------|---------------|-------------|---------------|---------|------------|-----------------|-----------------|
| Wheel Diameter | Overall Height   | Swivel Radius | Tread Width | Load Capacity | Bearing | Wheel      | Swivel Part #   | Swivel Part #   |
| 2-1/2"         | 3-1/2"           | 2-11/16"      | 1-7/16"     | 550           | Roller  | Gray Nylon | TSSU 063 GN1S   | BSSU 063 GN1S   |
| 2-1/2"         | 3-1/2"           | 2-11/16"      | 1-7/16"     | 550           | Roller  | Gray Nylon | TSSU 063 GN1S-L | BSSU 063 GN1S-L |
| 2-1/2"         | 3-1/2"           | 2-11/16"      | 1-7/16"     | 550           | Roller  | Gray Nylon | TSSU 063 GN1S-B | BSSU 063 GN1S-B |

Please consult factory for specifications and part numbers of phenolic wheel models.

Notes: To order hand-operated locking brake, select Swivel Part # with suffix L. To order Step-Down Brake, select Swivel Part # with suffix B.