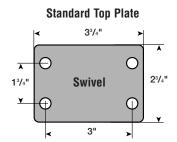

## Standard Top Plate 4" O Swivel 13/4" 31/8"

Sussex 63 top plates have fixing holes to suit 5/16" diameter bolts.

Sussex 63 bolt hole frames have a mounting center hale of 7/16"

Top plate style swivel caster shown with Step-Down Brake engaged on black nylon wheel.