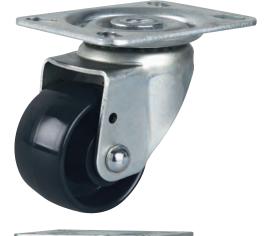

## **AH SERIES**

Revvo AH Series swivel casters provide a twin-wheel design for business machines, displays, appliances and other low-height applications. They are supplied with 2" polyurethane wheels on a cast iron center. AH Series casters have a load capacity of 440 lbs. and are fitted with a rectangular top plate.

AH top plates have fixing holes to suit 5/16" diameter bolts.

A = Wheel Diameter B = Overall Height C = Swivel Radius D = Tread Width

| AH SERIES      |                           |         |               |         |              |               |  |  |  |  |  |
|----------------|---------------------------|---------|---------------|---------|--------------|---------------|--|--|--|--|--|
| Wheel Diameter | Overall Height Swivel Rad |         | Load Capacity | Bearing | Wheel        | Swivel Part # |  |  |  |  |  |
| 2"             | 3-1/4"                    | 2-3/16" | 440           | Ball    | Polyurethane | TSAH 050 PU2A |  |  |  |  |  |