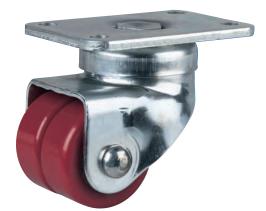

## **AH SERIES**

Revvo AH Series swivel casters provide a twin-wheel design for business machines, displays, appliances and other low-height applications. They are supplied with 2" polyurethane wheels on a cast iron center. AH Series casters have a load capacity of 440 lbs. and are fitted with a rectangular top plate.

AH top plates have fixing holes to suit 5/16" diameter bolts.

A = Wheel Diameter B = Overall Height C = Swivel Radius D = Tread Width

| AH SERIES      |                           |         |               |         |              |               |  |  |  |  |  |
|----------------|---------------------------|---------|---------------|---------|--------------|---------------|--|--|--|--|--|
| Wheel Diameter | Overall Height Swivel Rad |         | Load Capacity | Bearing | Wheel        | Swivel Part # |  |  |  |  |  |
| 2"             | 3-1/4"                    | 2-3/16" | 440           | Ball    | Polyurethane | TSAH 050 PU2A |  |  |  |  |  |