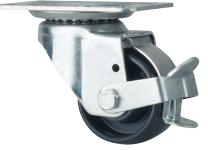

## Standard Top Plate 4" O Swivel 13/4" 31/8"

Sussex 63 top plates have fixing holes to suit 5/16" diameter bolts.

Sussex 63 bolt hole frames have a mounting center hale of 7/16"

Top plate style swivel caster shown with Step-Down Brake engaged on black nylon wheel.

Bolt hole style swivel caster shown with Step-Down Brake disengaged.

| SUSSEX 6       | <b>Bolt Hole</b> |               |             |               |         |            |                 |                 |
|----------------|------------------|---------------|-------------|---------------|---------|------------|-----------------|-----------------|
| Wheel Diameter | Overall Height   | Swivel Radius | Tread Width | Load Capacity | Bearing | Wheel      | Swivel Part #   | Swivel Part #   |
| 2-1/2"         | 3-1/2"           | 2-11/16"      | 1-7/16"     | 550           | Roller  | Gray Nylon | TSSU 063 GN1S   | BSSU 063 GN1S   |
| 2-1/2"         | 3-1/2"           | 2-11/16"      | 1-7/16"     | 550           | Roller  | Gray Nylon | TSSU 063 GN1S-L | BSSU 063 GN1S-L |
| 2-1/2"         | 3-1/2"           | 2-11/16"      | 1-7/16"     | 550           | Roller  | Gray Nylon | TSSU 063 GN1S-B | BSSU 063 GN1S-B |

Please consult factory for specifications and part numbers of phenolic wheel models.

Notes: To order hand-operated locking brake, select Swivel Part # with suffix L. To order Step-Down Brake, select Swivel Part # with suffix B.