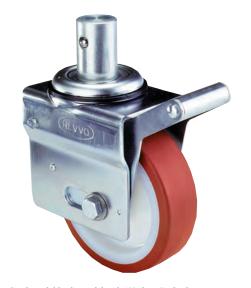

Single-pedal brake model with "Nythane" wheel.

Double-pedal brake model with "Nythane" wheel.

| A = Wheel Diameter | B = Overall Height | C = Swivel Radius | D = Tread Width |
|--------------------|--------------------|-------------------|-----------------|
|--------------------|--------------------|-------------------|-----------------|

## Double-Pedal Foot Brake (D)

- Double-ended operating brake pedal
- To order, add suffix **D** to Swivel Part#