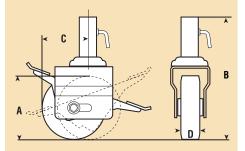

Single-pedal brake model with "Nythane" wheel.

Double-pedal brake model with "Nythane" wheel.

| A = Wheel Diameter | B = Overall Height | C = Swivel Radius | D = Tread Width |
|--------------------|--------------------|-------------------|-----------------|
|--------------------|--------------------|-------------------|-----------------|

| SJE | SJE SERIES |        |         |               |         |             |               |  |  |
|-----|------------|--------|---------|---------------|---------|-------------|---------------|--|--|
| Α   | В          | C      | D       | Load Capacity | Bearing | Wheel       | Swivel Part # |  |  |
| 5"  | 6-15/16"   | 6-1/2" | 1-9/16" | 1100          | Plain   | Rubber Tire | SJE 125 RU0G  |  |  |
| 5"  | 6-15/16"   | 6-1/2" | 1-3/4"  | 1320          | Plain   | Nythane     | SJE 125 NT0E  |  |  |
| 6"  | 7-1/2"     | 6-1/2" | 1-3/4"  | 1800          | Plain   | Nylon       | SJE 150 NY05  |  |  |
| 6"  | 7-1/2"     | 6-1/2" | 1-3/4"  | 1800          | Plain   | Rubber Tire | SJE 150 RU05  |  |  |
| 6"  | 7-1/2"     | 6-1/2" | 1-3/4"  | 1320          | Plain   | Nythane     | SJE 150 NT0E  |  |  |
| 8"  | 9-1/2"     | 6-1/2" | 2"      | 1800          | Plain   | Nylon       | SJE 200 NY05  |  |  |
| 8"  | 9-1/2"     | 6-1/2" | 2"      | 1800          | Plain   | Rubber Tire | SJE 200 RU05  |  |  |
| 8"  | 9-1/2"     | 6-1/2" | 2-3/16" | 1800          | Plain   | Nythane     | SJE 200 NT0E  |  |  |