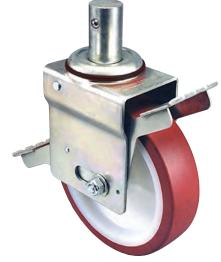

Single-pedal brake model with "Nythane" wheel.

Double-pedal brake model with "Nythane" wheel.

| A = Wheel Diameter | B = Overall Height | C = Swivel Radius | D = Tread Width |
|--------------------|--------------------|-------------------|-----------------|
|--------------------|--------------------|-------------------|-----------------|

#### Single-Pedal Foot Brake (BX4)

- Single-ended operating brake pedal
- To order, add suffix **BX4** to Swivel Part#