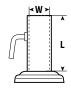

Single-pedal brake model with "Nythane" wheel.

Double-pedal brake model with "Nythane" wheel.

| A = Wheel Diameter | B = Overall Height | C = Swivel Radius | D = Tread Width |
|--------------------|--------------------|-------------------|-----------------|
|--------------------|--------------------|-------------------|-----------------|

| SJE | SJE SERIES |        |         |               |         |             |               |  |  |
|-----|------------|--------|---------|---------------|---------|-------------|---------------|--|--|
| Α   | В          | C      | D       | Load Capacity | Bearing | Wheel       | Swivel Part # |  |  |
| 5"  | 6-15/16"   | 6-1/2" | 1-9/16" | 1100          | Plain   | Rubber Tire | SJE 125 RU0G  |  |  |
| 5"  | 6-15/16"   | 6-1/2" | 1-3/4"  | 1320          | Plain   | Nythane     | SJE 125 NT0E  |  |  |
| 6"  | 7-1/2"     | 6-1/2" | 1-3/4"  | 1800          | Plain   | Nylon       | SJE 150 NY05  |  |  |
| 6"  | 7-1/2"     | 6-1/2" | 1-3/4"  | 1800          | Plain   | Rubber Tire | SJE 150 RU05  |  |  |
| 6"  | 7-1/2"     | 6-1/2" | 1-3/4"  | 1320          | Plain   | Nythane     | SJE 150 NT0E  |  |  |
| 8"  | 9-1/2"     | 6-1/2" | 2"      | 1800          | Plain   | Nylon       | SJE 200 NY05  |  |  |
| 8"  | 9-1/2"     | 6-1/2" | 2"      | 1800          | Plain   | Rubber Tire | SJE 200 RU05  |  |  |
| 8"  | 9-1/2"     | 6-1/2" | 2-3/16" | 1800          | Plain   | Nythane     | SJE 200 NT0E  |  |  |