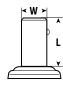

Single-pedal brake model with "Nythane" wheel.

Double-pedal brake model with "Nythane" wheel.

| A = Wheel Diameter | B = Overall Height | C = Swivel Radius | D = Tread Width |
|--------------------|--------------------|-------------------|-----------------|
|--------------------|--------------------|-------------------|-----------------|

| SJE | SJE SERIES |        |         |               |         |             |               |  |  |
|-----|------------|--------|---------|---------------|---------|-------------|---------------|--|--|
| Α   | В          | C      | D       | Load Capacity | Bearing | Wheel       | Swivel Part # |  |  |
| 5"  | 6-15/16"   | 6-1/2" | 1-9/16" | 1100          | Plain   | Rubber Tire | SJE 125 RU0G  |  |  |
| 5"  | 6-15/16"   | 6-1/2" | 1-3/4"  | 1320          | Plain   | Nythane     | SJE 125 NT0E  |  |  |
| 6"  | 7-1/2"     | 6-1/2" | 1-3/4"  | 1800          | Plain   | Nylon       | SJE 150 NY05  |  |  |
| 6"  | 7-1/2"     | 6-1/2" | 1-3/4"  | 1800          | Plain   | Rubber Tire | SJE 150 RU05  |  |  |
| 6"  | 7-1/2"     | 6-1/2" | 1-3/4"  | 1320          | Plain   | Nythane     | SJE 150 NT0E  |  |  |
| 8"  | 9-1/2"     | 6-1/2" | 2"      | 1800          | Plain   | Nylon       | SJE 200 NY05  |  |  |
| 8"  | 9-1/2"     | 6-1/2" | 2"      | 1800          | Plain   | Rubber Tire | SJE 200 RU05  |  |  |
| 8"  | 9-1/2"     | 6-1/2" | 2-3/16" | 1800          | Plain   | Nythane     | SJE 200 NT0E  |  |  |