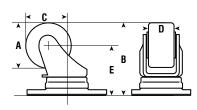

Inverted casters are tested to provide a long service life

A = Wheel Diameter B = Overall Height C = Swivel Radius D = Tread Width

| INVERTED SERIES |        |        |        |        |               |                |       |                  |
|-----------------|--------|--------|--------|--------|---------------|----------------|-------|------------------|
| Α               | В      | C      | D      | E      | Load Capacity | Bearing        | Wheel | Swivel Part #    |
| 2-1/4"          | 3-3/4" | 2-1/2" | 1-3/8" | 3"     | 450           | Precision Ball | Nylon | KSL 058 NY2L T25 |
| 2-1/4"          | 3-3/4" | 2-1/2" | 1-3/8" | 2-1/2" | 450           | Precision Ball | Nylon | LSL 058 NY2L     |
| 2-1/4"          | 3-3/4" | 2-1/2" | 1-3/8" | 2-1/2" | 450           | Precision Ball | Nylon | LSL 058 NY2L T25 |
| 2-3/4"          | 4"     | 2-1/2" | 1-3/8" | 2-3/4" | 450           | Precision Ball | Nylon | HSL 070 NY2L     |
| 2-3/4"          | 4"     | 2-1/2" | 1-3/8" | 2-3/4" | 450           | Precision Ball | Nylon | HSL 070 NY2L T25 |