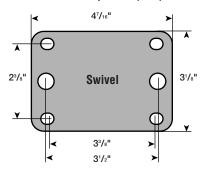

# Standard Top Plate (KSL)

KSL top plates have corner fixing holes to suit 5/16" diameter bolts (other holes up to 1/2"). Also used as alternative T25 top plate for LSH/HSL series.