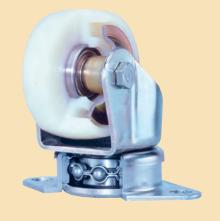

Inverted Series swivel casters are available in three models with wheel diameters of 2-1/4" and 2-3/4" and load capacities of 450 lbs. KSL models are fitted with a rectangular top plate and feature protective toe guards. LSL/HSL models can be fitted with either an oblong top plate standard, or the KSL rectangular top plate as an alternative.

# Standard Top Plate (KSL)

KSL top plates have corner fixing holes to suit 5/16" diameter bolts (other holes up to 1/2"). Also used as alternative T25 top plate for LSH/HSL series.