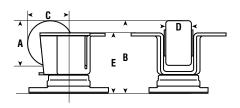

Inverted casters are tested to provide a long service life

A = Wheel Diameter B = Overall Height C = Swivel Radius D = Tread Width

| INVERTED SERIES |        |        |        |        |               |                |       |                  |
|-----------------|--------|--------|--------|--------|---------------|----------------|-------|------------------|
| Α               | В      | C      | D      | E      | Load Capacity | Bearing        | Wheel | Swivel Part #    |
| 2-1/4"          | 3-3/4" | 2-1/2" | 1-3/8" | 3"     | 450           | Precision Ball | Nylon | KSL 058 NY2L T25 |
| 2-1/4"          | 3-3/4" | 2-1/2" | 1-3/8" | 2-1/2" | 450           | Precision Ball | Nylon | LSL 058 NY2L     |
| 2-1/4"          | 3-3/4" | 2-1/2" | 1-3/8" | 2-1/2" | 450           | Precision Ball | Nylon | LSL 058 NY2L T25 |
| 2-3/4"          | 4"     | 2-1/2" | 1-3/8" | 2-3/4" | 450           | Precision Ball | Nylon | HSL 070 NY2L     |
| 2-3/4"          | 4"     | 2-1/2" | 1-3/8" | 2-3/4" | 450           | Precision Ball | Nylon | HSL 070 NY2L T25 |