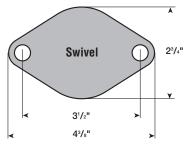

# Standard Top Plate (LSL/HSL)

LSL/HSL top plates have corner fixing holes to suit 3/8" diameter bolts.

### Alternative T25 Top Plate (LSL/HSL)

- Same top plate design and specifications as used in KSL Series (see above left).
- To order, select Swivel Part # with suffix T25.