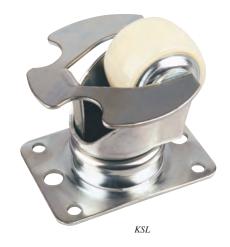

Inverted Series swivel casters are available in three models with wheel diameters of 2-1/4" and 2-3/4" and load capacities of 450 lbs. KSL models are fitted with a rectangular top plate and feature protective toe guards. LSL/HSL models can be fitted with either an oblong top plate standard, or the KSL rectangular top plate as an alternative.

# Standard Top Plate (LSL/HSL)

LSL/HSL top plates have corner fixing holes to suit 3/8" diameter bolts.

### Alternative T25 Top Plate (LSL/HSL)

- Same top plate design and specifications as used in KSL Series (see above left).
- To order, select Swivel Part # with suffix T25.