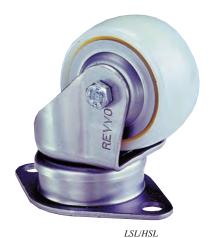

Inverted Series swivel casters are available in three models with wheel diameters of 2-1/4" and 2-3/4" and load capacities of 450 lbs. KSL models are fitted with a rectangular top plate and feature protective toe guards. LSL/HSL models can be fitted with either an oblong top plate standard, or the KSL rectangular top plate as an alternative.

# Standard Top Plate (LSL/HSL)

LSL/HSL top plates have corner fixing holes to suit 3/8" diameter bolts.