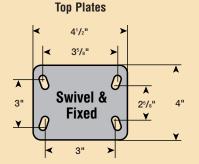

Gang Box Kit top plates are 1/4" thick and have fixing holes to suit 3/8" diameter bolts.

Complete kit includes two swivel and two rigid casters with polypropylene wheels in 4", 5" or 6" diameters, plus 16 attaching bolts and lock washers.