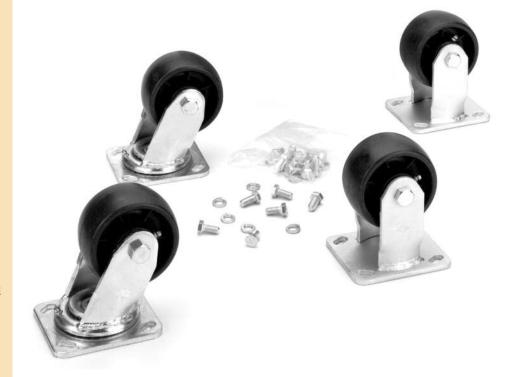

Gang Box Kit top plates are 1/4" thick and have fixing holes to suit 3/8" diameter bolts.

Complete kit includes two swivel and two rigid casters with polypropylene wheels in 4", 5" or 6" diameters, plus 16 attaching bolts and lock washers.