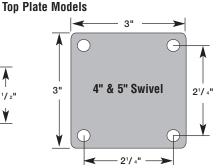

## 

TSED 050 & 075 top plates have fixing holes to fit 1/4" diameter bolts and are slotted from 1-1/2" to 1-7/8".

TSED 100 & 125 top plates have fixing holes to fit 5/16" diameter bolts.

| D S | ERIES wi | th Rubb | er Whee | els              |         | Top Plate Models |                  |                 |               |
|-----|----------|---------|---------|------------------|---------|------------------|------------------|-----------------|---------------|
| Α   | В        | C       | D       | Load<br>Capacity | Bearing | Wheel            | Swivel<br>Part # | w/Brake         | Fixed Part #  |
| 2"  | 2-11/16" | 29/32"  | 23/32"  | 110              | Plain   | Rubber           | TSED 050 RNOD    | TSED 050 RNOD-B | TFED 050 RNOD |
| 3"  | 3-13/16" | 1-1/8"  | 29/32"  | 154              | Plain   | Rubber           | TSED 075 RNOD    | TSED 075 RNOD-B | TFED 075 RNOD |
| 4"  | 5-3/16"  | 1-1/2"  | 1-1/16" | 176              | Plain   | Rubber           | TSED 100 RNOD    | TSED 100 RNOD-B | TFED 100 RNOD |
| 5"  | 6-3/32"  | 1-5/8"  | 1-1/16" | 220              | Plain   | Rubber           | TSED 125 RNOD    | TSED 125 RNOD-B | TFED 125 RNOD |