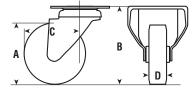

## 

TSED 050 & 075 top plates have fixing holes to fit 1/4" diameter bolts and are slotted from 1-1/2" to 1-7/8".

TSED 100 & 125 top plates have fixing holes to fit 5/16" diameter bolts.

| D S | ERIES wi | th Rubb | er Whee | els              |         | Top Plate Models |                  |                 |               |
|-----|----------|---------|---------|------------------|---------|------------------|------------------|-----------------|---------------|
| Α   | В        | C       | D       | Load<br>Capacity | Bearing | Wheel            | Swivel<br>Part # | w/Brake         | Fixed Part #  |
| 2"  | 2-11/16" | 29/32"  | 23/32"  | 110              | Plain   | Rubber           | TSED 050 RNOD    | TSED 050 RNOD-B | TFED 050 RNOD |
| 3"  | 3-13/16" | 1-1/8"  | 29/32"  | 154              | Plain   | Rubber           | TSED 075 RNOD    | TSED 075 RNOD-B | TFED 075 RNOD |
| 4"  | 5-3/16"  | 1-1/2"  | 1-1/16" | 176              | Plain   | Rubber           | TSED 100 RNOD    | TSED 100 RNOD-B | TFED 100 RNOD |
| 5"  | 6-3/32"  | 1-5/8"  | 1-1/16" | 220              | Plain   | Rubber           | TSED 125 RNOD    | TSED 125 RNOD-B | TFED 125 RNOD |

| D S | ERIES wi | th Nylor | n Wheels | ;                | Top Plate Models |       |                  |                 |               |
|-----|----------|----------|----------|------------------|------------------|-------|------------------|-----------------|---------------|
| Α   | В        | C        | D        | Load<br>Capacity | Bearing          | Wheel | Swivel<br>Part # | w/Brake         | Fixed Part #  |
| 2"  | 2-11/16" | 29/32"   | 23/32"   | 110              | Plain            | Nylon | TSED 050 WNOD    | TSED 050 WNOD-B | TFED 050 WNOD |
| 3"  | 3-13/16" | 1-1/8"   | 29/32"   | 154              | Plain            | Nylon | TSED 075 WNOD    | TSED 075 WNOD-B | TFED 075 WNOD |
| 4"  | 5-3/16"  | 1-1/2"   | 1-1/16"  | 176              | Plain            | Nylon | TSED 100 WNOD    | TSED 100 WNOD-B | TFED 100 WNOD |
| 5"  | 6-3/32"  | 1-5/8"   | 1-1/16"  | 220              | Plain            | Nylon | TSED 125 WNOD    | TSED 125 WNOD-B | TFED 125 WNOD |

| D S | ERIES wit | Bolt Hole | Bolt Hole Models |                  |         |        |                  |                 |
|-----|-----------|-----------|------------------|------------------|---------|--------|------------------|-----------------|
| Α   | В         | C         | D                | Load<br>Capacity | Bearing | Wheel  | Swivel<br>Part # | w/Brake         |
| 2"  | 2-21/32"  | 29/32"    | 23/32"           | 110              | Plain   | Rubber | BSED 050 RNOD    | BSED 050 RNOD-B |
| 3"  | 3-3/4"    | 1-1/8"    | 29/32"           | 154              | Plain   | Rubber | BSED 075 RNOD    | BSED 075 RNOD-B |
| 4"  | 5-3/32"   | 1-1/2"    | 1-1/16"          | 176              | Plain   | Rubber | BSED 100 RNOD    | BSED 100 RNOD-B |
| 5"  | 6"        | 1-5/8"    | 1-1/16"          | 220              | Plain   | Rubber | BSED 125 RNOD    | BSED 125 RNOD-B |

| D S | ERIES wi | th Nylor | Bolt Hole Models |                  |         |       |                  |                 |
|-----|----------|----------|------------------|------------------|---------|-------|------------------|-----------------|
| Α   | В        | C        | D                | Load<br>Capacity | Bearing | Wheel | Swivel<br>Part # | w/Brake         |
| 2"  | 2-21/32" | 29/32"   | 23/32"           | 110              | Plain   | Nylon | BSED 050 WNOD    | BSED 050 WNOD-B |
| 3"  | 3-3/4"   | 1-1/8"   | 29/32"           | 154              | Plain   | Nylon | BSED 075 WNOD    | BSED 075 WNOD-B |
| 4"  | 5-3/32"  | 1-1/2"   | 1-1/16"          | 176              | Plain   | Nylon | BSED 100 WNOD    | BSED 100 WNOD-B |
| 5"  | 6"       | 1-5/8"   | 1-1/16"          | 220              | Plain   | Nylon | BSED 125 WNOD    | BSED 125 WNOD-B |