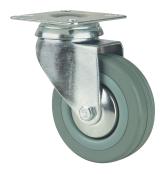

## **Revvo D Series Light-Duty Casters**

Designed for a variety of light-duty applications, Revvo D Series casters are available in top plate swivel and fixed (rigid) models and bolt hole swivel models. They are offered in four wheel sizes (2", 3", 4" & 5") with load capacities ranging from 100 to 220 lbs. Wheel material options include rubber and nylon. Locking brakes are available for all swivel models.

## 

TSED 050 & 075 top plates have fixing holes to fit 1/4" diameter bolts and are slotted from 1-1/2" to 1-7/8".

TSED 100 & 125 top plates have fixing holes to fit 5/16" diameter bolts.

| D S | ERIES wi | th Rubb | er Whee | els              |         | Top Plate Models |                  |                 |               |
|-----|----------|---------|---------|------------------|---------|------------------|------------------|-----------------|---------------|
| Α   | В        | C       | D       | Load<br>Capacity | Bearing | Wheel            | Swivel<br>Part # | w/Brake         | Fixed Part #  |
| 2"  | 2-11/16" | 29/32"  | 23/32"  | 110              | Plain   | Rubber           | TSED 050 RNOD    | TSED 050 RNOD-B | TFED 050 RNOD |
| 3"  | 3-13/16" | 1-1/8"  | 29/32"  | 154              | Plain   | Rubber           | TSED 075 RNOD    | TSED 075 RNOD-B | TFED 075 RNOD |
| 4"  | 5-3/16"  | 1-1/2"  | 1-1/16" | 176              | Plain   | Rubber           | TSED 100 RNOD    | TSED 100 RNOD-B | TFED 100 RNOD |
| 5"  | 6-3/32"  | 1-5/8"  | 1-1/16" | 220              | Plain   | Rubber           | TSED 125 RNOD    | TSED 125 RNOD-B | TFED 125 RNOD |