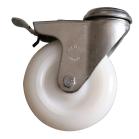

## **Revvo D Series Light-Duty Casters**

Designed for a variety of light-duty applications, Revvo D Series casters are available in top plate swivel and fixed (rigid) models and bolt hole swivel models. They are offered in four wheel sizes (2", 3", 4" & 5") with load capacities ranging from 100 to 220 lbs. Wheel material options include rubber and nylon. Locking brakes are available for all swivel models.

| D S | ERIES wi | th Nylor | n Wheels | ;                | Top Plate Models |       |                  |                 |               |
|-----|----------|----------|----------|------------------|------------------|-------|------------------|-----------------|---------------|
| Α   | В        | C        | D        | Load<br>Capacity | Bearing          | Wheel | Swivel<br>Part # | w/Brake         | Fixed Part #  |
| 2"  | 2-11/16" | 29/32"   | 23/32"   | 110              | Plain            | Nylon | TSED 050 WNOD    | TSED 050 WNOD-B | TFED 050 WNOD |
| 3"  | 3-13/16" | 1-1/8"   | 29/32"   | 154              | Plain            | Nylon | TSED 075 WNOD    | TSED 075 WNOD-B | TFED 075 WNOD |
| 4"  | 5-3/16"  | 1-1/2"   | 1-1/16"  | 176              | Plain            | Nylon | TSED 100 WNOD    | TSED 100 WNOD-B | TFED 100 WNOD |
| 5"  | 6-3/32"  | 1-5/8"   | 1-1/16"  | 220              | Plain            | Nylon | TSED 125 WNOD    | TSED 125 WNOD-B | TFED 125 WNOD |