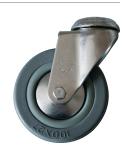

## **Revvo D Series Light-Duty Casters**

Designed for a variety of light-duty applications, Revvo D Series casters are available in top plate swivel and fixed (rigid) models and bolt hole swivel models. They are offered in four wheel sizes (2", 3", 4" & 5") with load capacities ranging from 100 to 220 lbs. Wheel material options include rubber and nylon. Locking brakes are available for all swivel models.

## 

TSED 050 & 075 top plates have fixing holes to fit 1/4" diameter bolts and are slotted from 1-1/2" to 1-7/8".

TSED 100 & 125 top plates have fixing holes to fit 5/16" diameter bolts.

| D S | ERIES wi | th Rubb | er Whee | els              |         | Top Plate Models |                  |                 |               |
|-----|----------|---------|---------|------------------|---------|------------------|------------------|-----------------|---------------|
| Α   | В        | C       | D       | Load<br>Capacity | Bearing | Wheel            | Swivel<br>Part # | w/Brake         | Fixed Part #  |
| 2"  | 2-11/16" | 29/32"  | 23/32"  | 110              | Plain   | Rubber           | TSED 050 RNOD    | TSED 050 RNOD-B | TFED 050 RNOD |
| 3"  | 3-13/16" | 1-1/8"  | 29/32"  | 154              | Plain   | Rubber           | TSED 075 RNOD    | TSED 075 RNOD-B | TFED 075 RNOD |
| 4"  | 5-3/16"  | 1-1/2"  | 1-1/16" | 176              | Plain   | Rubber           | TSED 100 RNOD    | TSED 100 RNOD-B | TFED 100 RNOD |
| 5"  | 6-3/32"  | 1-5/8"  | 1-1/16" | 220              | Plain   | Rubber           | TSED 125 RNOD    | TSED 125 RNOD-B | TFED 125 RNOD |