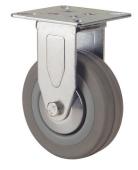

## **Revvo D Series Light-Duty Casters**

Designed for a variety of light-duty applications, Revvo D Series casters are available in top plate swivel and fixed (rigid) models and bolt hole swivel models. They are offered in four wheel sizes (2", 3", 4" & 5") with load capacities ranging from 100 to 220 lbs. Wheel material options include rubber and nylon. Locking brakes are available for all swivel models.

## 

TSED 050 & 075 top plates have fixing holes to fit 1/4" diameter bolts and are slotted from 1-1/2" to 1-7/8".

TSED 100 & 125 top plates have fixing holes to fit 5/16" diameter bolts.

| D S | ERIES wi | th Rubb | er Whee | els              |         | Top Plate Models |                  |                 |               |
|-----|----------|---------|---------|------------------|---------|------------------|------------------|-----------------|---------------|
| Α   | В        | C       | D       | Load<br>Capacity | Bearing | Wheel            | Swivel<br>Part # | w/Brake         | Fixed Part #  |
| 2"  | 2-11/16" | 29/32"  | 23/32"  | 110              | Plain   | Rubber           | TSED 050 RNOD    | TSED 050 RNOD-B | TFED 050 RNOD |
| 3"  | 3-13/16" | 1-1/8"  | 29/32"  | 154              | Plain   | Rubber           | TSED 075 RNOD    | TSED 075 RNOD-B | TFED 075 RNOD |
| 4"  | 5-3/16"  | 1-1/2"  | 1-1/16" | 176              | Plain   | Rubber           | TSED 100 RNOD    | TSED 100 RNOD-B | TFED 100 RNOD |
| 5"  | 6-3/32"  | 1-5/8"  | 1-1/16" | 220              | Plain   | Rubber           | TSED 125 RNOD    | TSED 125 RNOD-B | TFED 125 RNOD |