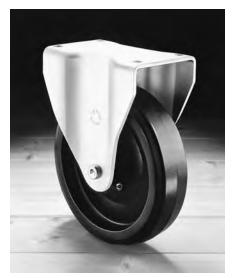

88-RTB     |
| 8"             | 9-5/8" | 6"     | 2"     | 1595          | Roller  | Polyurethane on Cast Iron | 8-55-SUB      | 8-88-SUB     |
| 8"             | 9-5/8" | 6"     | 2"     | 990           | Plain   | Nylon                     | 8-55-NY       | 8-88-NY      |
| 8"             | 9-5/8" | 6"     | 2"     | 990           | Roller  | Nylon                     | 8-55-NYB      | 8-88-NYB     |
| 8"             | 9-5/8" | 6"     | 2"     | 1188          | Roller  | Phenolic                  | 8-55-ANB      | 8-88-ANB     |
| 8"             | 9-5/8" | 6"     | 2"     | 1595          | Plain   | Cast Iron                 | 8-55-CI       | 8-88-CI      |
| 8"             | 9-5/8" | 6"     | 2"     | 1595          | Roller  | Cast Iron                 | 8-55-CIB      | 8-88-CIB     |



88 Series Fixed

## **Swivel & Wheel Brakes**

A combined swivel and wheel brake is available for the 55 Series caster with a roller bearing and a Rubber-on-Cast-Iron or a Polyurethane-on-Cast-Iron wheel. The swivel radius is increased to approximately 6-3/16". To order, add suffix SWB to the Swivel Part #.



55 Series Swivel & Wheel Brake