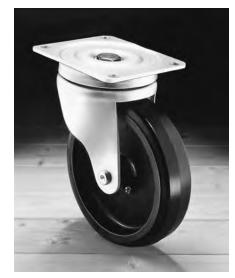

## **55 Series Casters** 63/8" **Swivel** 51/2"

**88 Series Casters** 

55 Series Swivel

D = Tread Width A = Wheel Diameter B = Overall Height C = Swivel Radius

| 55 & 88 SERIES |        |        |        |               |         |                           |               |              |
|----------------|--------|--------|--------|---------------|---------|---------------------------|---------------|--------------|
| Α              | В      | C      | D      | Load Capacity | Bearing | Wheel                     | Swivel Part # | Fixed Part # |
| 6"             | 7-3/4" | 4-3/8" | 1-3/4" | 814           | Plain   | Rubber on Cast Iron       | 6-55-RT       | 6-88-RT      |
| 6"             | 7-3/4" | 4-3/8" | 1-3/4" | 814           | Roller  | Rubber on Cast Iron       | 6-55-RTB      | 6-88-RTB     |
| 6"             | 7-3/4" | 4-3/8" | 1-3/4" | 1386          | Roller  | Polyurethane on Cast Iron | 6-55-SUB      | 6-88-SUB     |
| 6"             | 7-3/4" | 4-3/8" | 1-3/4" | 847           | Plain   | Nylon                     | 6-55-NY       | 6-88-NY      |
| 6"             | 7-3/4" | 4-3/8" | 1-3/4" | 847           | Roller  | Nylon                     | 6-55-NYB      | 6-88-NYB     |
| 6"             | 7-3/4" | 4-3/8" | 1-3/4" | 880           | Roller  | Phenolic                  | 6-55-ANB      | 6-88-ANB     |
| 6"             | 7-3/4" | 4-3/8" | 1-3/4" | 1496          | Plain   | Cast Iron                 | 6-55-CI       | 6-88-CI      |
| 6"             | 7-3/4" | 4-3/8" | 1-3/4" | 1496          | Roller  | Cast Iron                 | 6-55-CIB      | 6-88-CIB     |
| 8"             | 9-5/8" | 6"     | 2"     | 1177          | Plain   | Rubber on Cast Iron       | 8-55-RT       | 8-88-RT      |
| 8"             | 9-5/8" | 6"     | 2"     | 1177          | Roller  | Rubber on Cast Iron       | 8-55-RTB      | 8-88-RTB     |
| 8"             | 9-5/8" | 6"     | 2"     | 1595          | Roller  | Polyurethane on Cast Iron | 8-55-SUB      | 8-88-SUB     |
| 8"             | 9-5/8" | 6"     | 2"     | 990           | Plain   | Nylon                     | 8-55-NY       | 8-88-NY      |
| 8"             | 9-5/8" | 6"     | 2"     | 990           | Roller  | Nylon                     | 8-55-NYB      | 8-88-NYB     |
| 8"             | 9-5/8" | 6"     | 2"     | 1188          | Roller  | Phenolic                  | 8-55-ANB      | 8-88-ANB     |
| 8"             | 9-5/8" | 6"     | 2"     | 1595          | Plain   | Cast Iron                 | 8-55-CI       | 8-88-CI      |
| 8"             | 9-5/8" | 6"     | 2"     | 1595          | Roller  | Cast Iron                 | 8-55-CIB      | 8-88-CIB     |