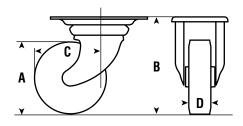

## **55 Series Casters** 63/8" **Swivel** 51/2"

**88 Series Casters** 

55 Series Swivel

D = Tread Width A = Wheel Diameter B = Overall Height C = Swivel Radius

| 55 & 88 SERIES |        |        |        |               |         |                           |               |              |
|----------------|--------|--------|--------|---------------|---------|---------------------------|---------------|--------------|
| Α              | В      | C      | D      | Load Capacity | Bearing | Wheel                     | Swivel Part # | Fixed Part # |
| 6"             | 7-3/4" | 4-3/8" | 1-3/4" | 814           | Plain   | Rubber on Cast Iron       | 6-55-RT       | 6-88-RT      |
| 6"             | 7-3/4" | 4-3/8" | 1-3/4" | 814           | Roller  | Rubber on Cast Iron       | 6-55-RTB      | 6-88-RTB     |
| 6"             | 7-3/4" | 4-3/8" | 1-3/4" | 1386          | Roller  | Polyurethane on Cast Iron | 6-55-SUB      | 6-88-SUB     |
| 6"             | 7-3/4" | 4-3/8" | 1-3/4" | 847           | Plain   | Nylon                     | 6-55-NY       | 6-88-NY      |
| 6"             | 7-3/4" | 4-3/8" | 1-3/4" | 847           | Roller  | Nylon                     | 6-55-NYB      | 6-88-NYB     |
| 6"             | 7-3/4" | 4-3/8" | 1-3/4" | 880           | Roller  | Phenolic                  | 6-55-ANB      | 6-88-ANB     |
| 6"             | 7-3/4" | 4-3/8" | 1-3/4" | 1496          | Plain   | Cast Iron                 | 6-55-CI       | 6-88-CI      |
| 6"             | 7-3/4" | 4-3/8" | 1-3/4" | 1496          | Roller  | Cast Iron                 | 6-55-CIB      | 6-88-CIB     |
| 8"             | 9-5/8" | 6"     | 2"     | 1177          | Plain   | Rubber on Cast Iron       | 8-55-RT       | 8-88-RT      |
| 8"             | 9-5/8" | 6"     | 2"     | 1177          | Roller  | Rubber on Cast Iron       | 8-55-RTB      | 8-88-RTB     |
| 8"             | 9-5/8" | 6"     | 2"     | 1595          | Roller  | Polyurethane on Cast Iron | 8-55-SUB      | 8-88-SUB     |
| 8"             | 9-5/8" | 6"     | 2"     | 990           | Plain   | Nylon                     | 8-55-NY       | 8-88-NY      |
| 8"             | 9-5/8" | 6"     | 2"     | 990           | Roller  | Nylon                     | 8-55-NYB      | 8-88-NYB     |
| 8"             | 9-5/8" | 6"     | 2"     | 1188          | Roller  | Phenolic                  | 8-55-ANB      | 8-88-ANB     |
| 8"             | 9-5/8" | 6"     | 2"     | 1595          | Plain   | Cast Iron                 | 8-55-CI       | 8-88-CI      |
| 8"             | 9-5/8" | 6"     | 2"     | 1595          | Roller  | Cast Iron                 | 8-55-CIB      | 8-88-CIB     |