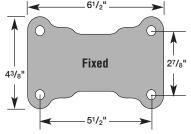

## **55 Series Casters** 63/8" **Swivel** 51/2"

**88 Series Casters** 

55 Series Swivel

D = Tread Width A = Wheel Diameter B = Overall Height C = Swivel Radius

| 55 & 88 SERIES |        |        |        |               |         |                           |               |              |
|----------------|--------|--------|--------|---------------|---------|---------------------------|---------------|--------------|
| Α              | В      | C      | D      | Load Capacity | Bearing | Wheel                     | Swivel Part # | Fixed Part # |
| 6"             | 7-3/4" | 4-3/8" | 1-3/4" | 814           | Plain   | Rubber on Cast Iron       | 6-55-RT       | 6-88-RT      |
| 6"             | 7-3/4" | 4-3/8" | 1-3/4" | 814           | Roller  | Rubber on Cast Iron       | 6-55-RTB      | 6-88-RTB     |
| 6"             | 7-3/4" | 4-3/8" | 1-3/4" | 1386          | Roller  | Polyurethane on Cast Iron | 6-55-SUB      | 6-88-SUB     |
| 6"             | 7-3/4" | 4-3/8" | 1-3/4" | 847           | Plain   | Nylon                     | 6-55-NY       | 6-88-NY      |
| 6"             | 7-3/4" | 4-3/8" | 1-3/4" | 847           | Roller  | Nylon                     | 6-55-NYB      | 6-88-NYB     |
| 6"             | 7-3/4" | 4-3/8" | 1-3/4" | 880           | Roller  | Phenolic                  | 6-55-ANB      | 6-88-ANB     |
| 6"             | 7-3/4" | 4-3/8" | 1-3/4" | 1496          | Plain   | Cast Iron                 | 6-55-CI       | 6-88-CI      |
| 6"             | 7-3/4" | 4-3/8" | 1-3/4" | 1496          | Roller  | Cast Iron                 | 6-55-CIB      | 6-88-CIB     |
| 8"             | 9-5/8" | 6"     | 2"     | 1177          | Plain   | Rubber on Cast Iron       | 8-55-RT       | 8-88-RT      |
| 8"             | 9-5/8" | 6"     | 2"     | 1177          | Roller  | Rubber on Cast Iron       | 8-55-RTB      | 8-88-RTB     |
| 8"             | 9-5/8" | 6"     | 2"     | 1595          | Roller  | Polyurethane on Cast Iron | 8-55-SUB      | 8-88-SUB     |
| 8"             | 9-5/8" | 6"     | 2"     | 990           | Plain   | Nylon                     | 8-55-NY       | 8-88-NY      |
| 8"             | 9-5/8" | 6"     | 2"     | 990           | Roller  | Nylon                     | 8-55-NYB      | 8-88-NYB     |
| 8"             | 9-5/8" | 6"     | 2"     | 1188          | Roller  | Phenolic                  | 8-55-ANB      | 8-88-ANB     |
| 8"             | 9-5/8" | 6"     | 2"     | 1595          | Plain   | Cast Iron                 | 8-55-CI       | 8-88-CI      |
| 8"             | 9-5/8" | 6"     | 2"     | 1595          | Roller  | Cast Iron                 | 8-55-CIB      | 8-88-CIB     |

88 Series Fixed