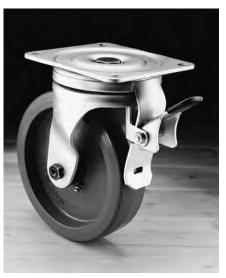

## **Swivel & Wheel Brakes**

A combined swivel and wheel brake is available for the 55 Series caster with a roller bearing and a Rubber-on-Cast-Iron or a Polyurethane-on-Cast-Iron wheel. The swivel radius is increased to approximately 6-3/16". To order, add suffix SWB to the Swivel Part #.

55 Series Swivel & Wheel Brake