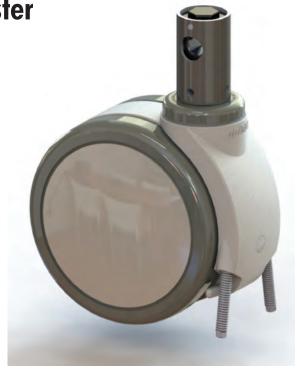

TwinTech Ultimate

Combi Caster -Total Lock with Cable Sweeper

Move cables and cords aside with ease when transporting mobile equipment. Helps prevent entanglements and accidental unhooking of machines and devices.

# **Strong**

Pressure die-cast aluminum body provides high strength without the material cost or greater weight of other caster types.

#### Maneuverable

45-degree cam movement, ball bearing swivel head, and sealed precision wheel bearings for ease of movement.

### **Durable**

Nylon 6 molded wheels are rugged and lightweight.

### Quiet

Hard-wearing polyurethane tires provide a smooth, quiet ride.

### **Attractive**

Sleek, aesthetic design with a high-quality, RAL 9003 matte white finish.

Toll-Free: 1-888-883-3596 www.RevvoCaster.com

**TwinTech Ultimate Cable Sweeper Caster** 