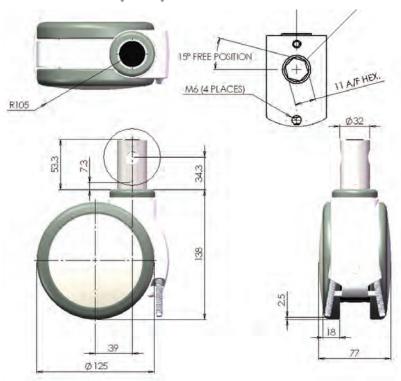

# **Dimensions (mm)**

### **Technical Data**

Load capacity 135 kg (298 lb.)

Wheel diameter 125 mm
Tread width 18 mm
Caster width 77 mm
Swivel radius 105 mm
Offset 39 mm

Durometer 90° Shore A

Body color Matte White RAL 9003

(other colors optionally

available)

Tread color Gray